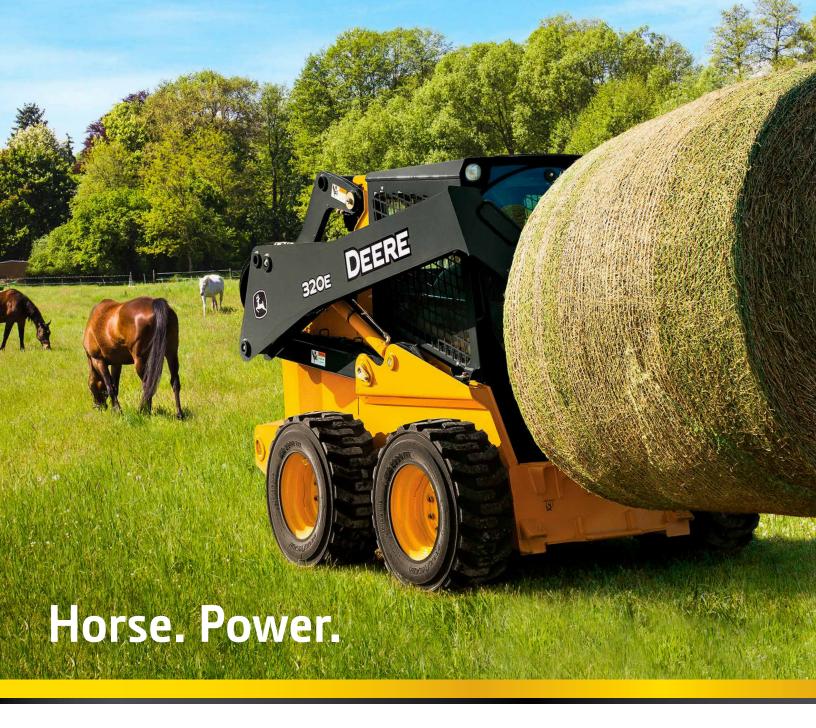

John Deere has been a trusted supplier of equipment and service to the equine industry for generations. As a member of the NTRA, you can get savings up to 21%\* on select John Deere commercial worksite equipment and implements through NTRA Advantage.

Choose from seven different skid steer models and four compact track loaders. And don't forget Worksite Pro™ attachments – more than 100 are available, including bale spears, dozer blades, pallet forks, augers, and roller levels.